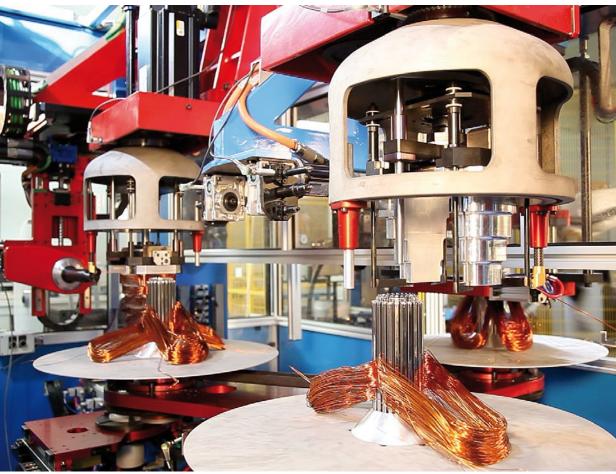

WINDING/INSERTING MACHINE E200 WIZE

## **TECHNICAL DATA**

High efficiency coils insertion with three independent slides

Automatic adjustment of stack height

Cuff support to protect slot insulation tape

Winding speed up to 3000 rpm (optional 4000 rpm)

Automatic form opening and centering

| MACHINE VERSION          |           | E200 WI2E |
|--------------------------|-----------|-----------|
| STATOR INTERNAL DIAMETER | mm (min.) | 40        |
|                          | mm (max.) | 85        |
| STATOR EXTERNAL DIAMETER | mm (max.) | 160       |
| STATOR STACK HEIGHT      | mm (min.) | 20        |
|                          | mm (max.) | 130       |
| CONCENTRIC COILS         | max. n.   | 8         |
| WIRE DIAMETER            | mm (min.) | 0.12      |
|                          | mm (max.) | 1.30      |
| MAX. SPINDLE SPEED       | rpm       | 3000      |
| STACK HEIGHT ADJUSTMENT  | AUTOMATIC |           |
| WEIGHT OF MACHINE        | kg        | 5000      |
| POWER INSTALLED          | kW        | 40        |