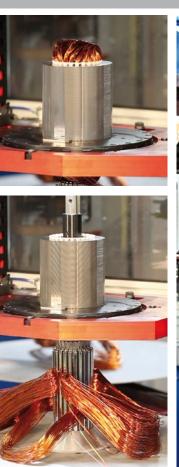

WINDING/INSERTING MACHINE E200 WIZE

## **TECHNICAL DATA**

High efficiency coils insertion with three independent slides

Automatic adjustment of stack height

Cuff support to protect slot insulation tape

Winding speed up to 3000 rpm (optional 4000 rpm)

Automatic form opening and centering

| MACHINE VERSION          |           | E200 WI2E |
|--------------------------|-----------|-----------|
| STATOR INTERNAL DIAMETER | mm (min.) | 40        |
|                          | mm (max.) | 85        |
| STATOR EXTERNAL DIAMETER | mm (max.) | 160       |
| STATOR STACK HEIGHT      | mm (min.) | 20        |
|                          | mm (max.) | 130       |
| CONCENTRIC COILS         | max. n.   | 8         |
| WIRE DIAMETER            | mm (min.) | 0.12      |
|                          | mm (max.) | 1.30      |
| MAX. SPINDLE SPEED       | rpm       | 3000      |
| STACK HEIGHT ADJUSTMENT  | AUTOMATIC |           |
| WEIGHT OF MACHINE        | kg        | 5000      |
| POWER INSTALLED          | kW        | 40        |