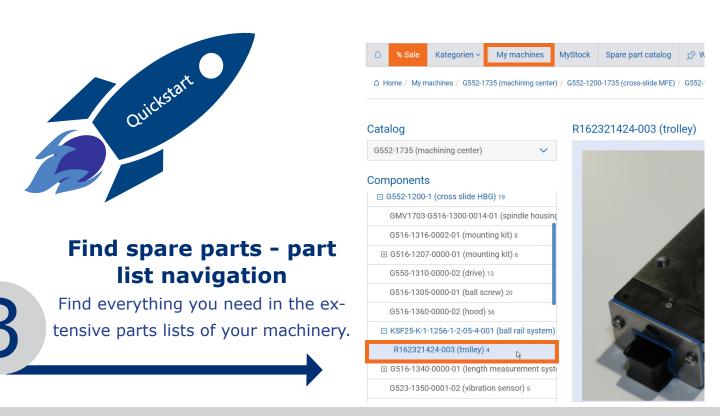

### +inquire/order

Collect your spare parts in the shopping cart, request a quotation or order immediately.